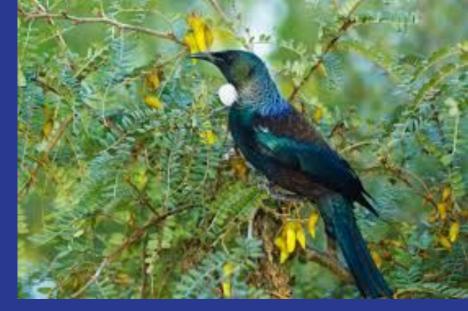

### Bird of the week! tui!

The tui is a beautiful bird with a outstanding voice. They love kowhai trees and you can tell if its a tui by its white neck feathers.

He manu ataahua te tui, he rawe tana reo. He pai ki a ratou te rākau kowhai, ka mohio koe he tui ma tōna poi mā i te kakī.