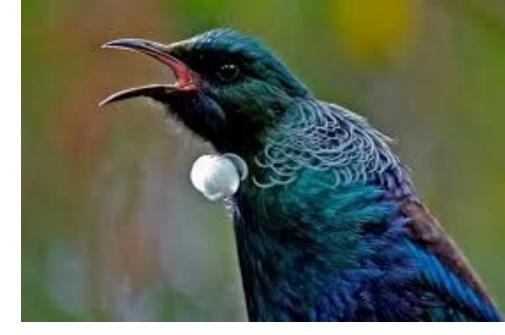

### Bird of the week! tui!

The tui is a beautiful bird with a outstanding voice. They love kowhai trees and you can tell if its a tui by its white neck feathers.

He manu ataahua te tui, he rawe tana reo. He pai ki a ratou te rākau kowhai, ka mohio koe he tui ma tōna poi mā i te kakī.